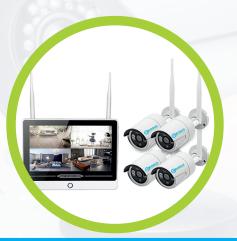

## **ROBUS SMART KAMERA SISTEMLERI**

Robus Smart ile güvenlik kameraları yönetilebilir, herhangi bir sisteme gereksinim duymadan bağımsız çalışabilirler yada diğer sistemler ile Diafon vb.. etkileşime girebilirler.

Alarm vb.. sistemlerden gelen tetiklemeler ile alarm bölgesini tarayıp yetkililere durumla ilgili bilgilendirme , fotoğraf ve video iletebilirler.

Kameralar sabit veya hareketli kameralar olabilir ortama giren insan ve varlıkları takip edebilirler sesli uyarılarda bulunarak Caydırma sağlayabilirler.

Kendi içlerine SD kartlara kayıt yapabildiği gibi Bulut Server veya bağımsız kayıt cihazlarında da kayıtlarını saklayabilirler.

ROBUS SMART İLE
AİLENİZİN GÜVENLİĞİNİ VE
RAHATINI SAĞLARKEN,
ONLARLA DAHA FAZLA ZAMAN
AYIRIN.