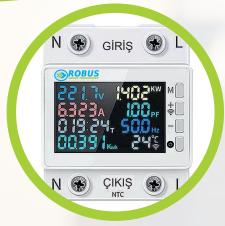

#### **ROBUS SMART ENERJİ SİSTEMLERİ**

Robus Smart ile, Elektrik sisteminizin kontrolü elinizde elektriğinizi sesli komutlar ile yönetebilir genel elektriğinizi oluşturulacak senaryolar ile sınırlayabilirsiniz.

Örneğin voltaj I90 volta düşerse yada 240 volta çıkarsa elektriği kes gibi, ya da kullanılan akım 30 Amperi geçerse gibi.

Evden ya da iş yerinden çıkarken alarmı kurduğumda elektrikler kesilsin gibi senaryolar oluşturulabilir lamba yönetimi, priz yönetimi vb.. sistemlerin yönetimi tamamını istediğiniz şekilde komut edebilir özelleştirebilir yada gözlemleyebilirsiniz.

Anlık , Günlük, Aylık, Yıllık elektrik tüketimlerinizi kayıt altına alabilir istediğinizde bu kayıtlara ulaşabilirsiniz.