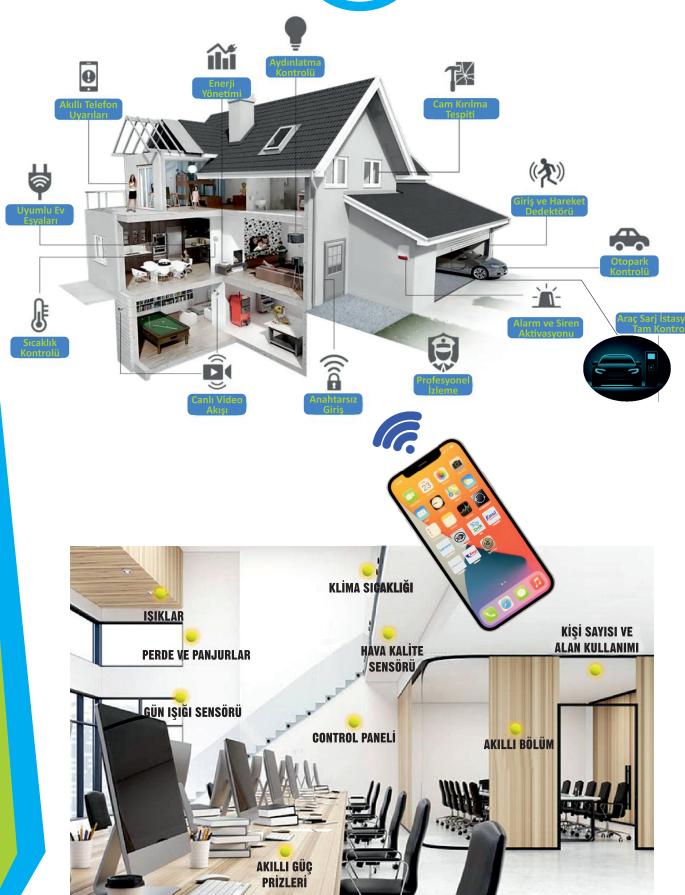

ROBUS SMART İLE HAYATINIZI KOLAYLAŞTIRIYORUZ

#### Robus Smart ile kontrol ve özgürlük elinizde

Robus Smart ürünlerini sesli olarak yönetebilir istediğiniz kişilerin istediğiniz özellikleri kullanmasını sağlayabilirsiniz. Bütün sistemler birbiriyle haberleşebilir bağımsız da çalışabilir. Bir cihaz bozulması durumunda diğer sistemleri etkilemez. Varolan eski sistemler küçük dokunuşlarla Robus Smart eko sistemine dahil olabilirler.

Robus Smart ürünleri binlerce ürün içerisinden özel seçilmiş ürünlerdir bunlar arasında Robus Smart için özel üretilmiş konuya özel birçok ürün bulunmaktadır.

Robus Smart ekosistemi ev veya işyeri farketmeksizin her ortamda kullanım kolaylığı sunar. Tek uygulama üzerinden gerekli herşey sağlanabilir.

## **ROBUS SMART ALARM SISTEMLERI**

Robus Smart, Alarm sistemleri yüksek güvenlik sunarken, kullanım kolaylığı ile ön plana çıkıyor.

Sesli komutlar ve değişik senaryolar ile alarm sisteminiz eviniz ile etkileşime girebilir.

#### **ROBUS SMART PANJUR - KEPENK - PERGOLA SISTEMLERI**

Robus Smart kontrol modülleri ile ev, işyeri ve benzeri ortamda kepenk, panjur ve tenteleri sesli komut ile yönetebilmek, cep telefonundan, uzaktan kumanda ve manuel butonlar ile kolayca yönetilebilmek mümkündür. Oluşturulacak senaryolar ile sistemlerin yönetimi ve birbirleri ile haberleşmesi sağlanabilir.

#### **ROBUS SMART ENERJİ SİSTEMLERİ**

Robus Smart ile, Elektrik sisteminizin kontrolü elinizde elektriğinizi sesli komutlar ile yönetebilir genel elektriğinizi oluşturulacak senaryolar ile sınırlayabilirsiniz.

#### **ROBUS SMART SU BASKINI ve TESISAT SISTEMLERI**

Robus Smart ile, Su Kaçağı tespiti , Su seviye tespiti , Suyun yönetilmesi işlemleri kolaylıkla sağlanabilir.

Sesli komutlar ile yönetilebilir özel senaryolar oluşturulabilir.

## **ROBUS SMART ARAÇ ŞARJ İSTASYONLARI**

Robus Smart, İmx Araç şarj istasyonları ve mobil şarj cihazları Cep telefonundan kolayca yönetilebildiği gibi bütün değerlere ve kullanım bilgilerine rahatlıkla ulaşılabilir.

## ROBUS SMART OTOMATIK BAHÇE KAPISI VE BARİYER SİSTEMLERİ

Robus Smart Kapı motorları ve Bariyerleri sesli komutlar ile kontrol edilebildiği gibi cep telefonu üzerinden kullanıcı yetkilendirmeleri ya da kumanda yetkilendirmeleri işlemleri sağlanabilir. Giriş çıkış kayıtları tutulabilir istenildiğinde bir kumanda sistemden kaldırılarak uzaktan kumanda olsa dahi giriş engellenebilir.

# ROBUS SMART AKILLI KİLİT ve ŞİFREMATİK SİSTEMLERİ

Robus Smart Akıllı kapı kilitleri Ofis kapıları ve Ev kapıları için hem güvenlik hem de geçiş rahatlığı sunar.
Elektrikten bağımsız kapı kilitleri pil ve batarya ile çalışırlar Wi Fi üzerinden Robus uygulamasından

### **ROBUS SMART INTERCOM SİSTEMLERİ**

Robus Smart Görüntülü konuşma sistemleri ile yüksek çözünürlüklü görüntü ile yer mekan kaygısı olmadan zilinize basan kişi ile görüntülü olarak görüşüp isterseniz kapıyı açabilirsiniz.

## ROBUS SMART KLİMA - KOMBİ ve ISI KONTROL SİSTEMLERİ

Robus Smart ile Ev ve İşyerlerinde ısı ve nem ölçümleri sağlanıp buna göre kombi , lsı pompası , Klima vb.. gereçler hem otomatik ayarlanabilir hem de cep telefonu üzerinden sesli , uzaktan müdahale ile mekanın ısı seviyesi istenilen seviyeye getirilebilir.

## **ROBUS SMART KAMERA SISTEMLERI**

Robus Smart ile güvenlik kameraları yönetilebilir, herhangi bir sisteme gereksinim duymadan bağımsız çalışabilirler yada diğer sistemler ile Diafon vb.. etkileşime girebilirler.