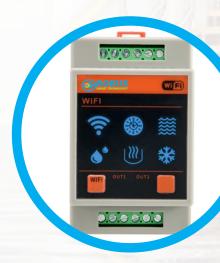

## ROBUS SMART KLİMA - KOMBİ ve ISI KONTROL SİSTEMLERİ

Robus Smart ile Ev ve İşyerlerinde ısı ve nem ölçümleri sağlanıp buna göre kombi , lsı pompası , Klima vb.. gereçler hem otomatik ayarlanabilir hem de cep telefonu üzerinden sesli , uzaktan müdahale ile mekanın ısı seviyesi istenilen seviyeye getirilebilir.

Isının önemli olduğu mekanlarda istenilen ısı aralığıyla ilgili değişiklikler olduğunda bildirimler sağlanabilir. fanlar çalıştırılabilir camlar açtırılabilir vb.. cihazlar devreye sokulabilir. Isı ve nem bilgileri kayıt altına alınarak daha sonra kontrolleri sağlanabilir.