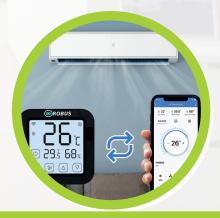

## ROBUS SMART KLİMA - KOMBİ ve ISI KONTROL SİSTEMLERİ

Robus Smart ile Ev ve İşyerlerinde ısı ve nem ölçümleri sağlanıp buna göre kombi , lsı pompası , Klima vb.. gereçler hem otomatik ayarlanabilir hem de cep telefonu üzerinden sesli , uzaktan müdahale ile mekanın ısı seviyesi istenilen seviyeye getirilebilir.

Isının önemli olduğu mekanlarda istenilen ısı aralığıyla ilgili değişiklikler olduğunda bildirimler sağlanabilir. fanlar çalıştırılabilir camlar açtırılabilir vb.. cihazlar devreye sokulabilir. Isı ve nem bilgileri kayıt altına alınarak daha sonra kontrolleri sağlanabilir.