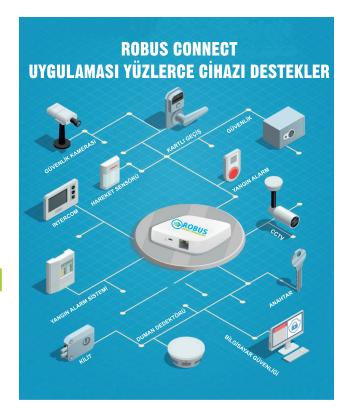

#### Robus Smart ile kontrol ve özgürlük elinizde

Robus Smart ürünlerini sesli olarak yönetebilir istediğiniz kişilerin istediğiniz özellikleri kullanmasını sağlayabilirsiniz. Bütün sistemler birbiriyle haberleşebilir bağımsız da çalışabilir. Bir cihaz bozulması durumunda diğer sistemleri etkilemez. Varolan eski sistemler küçük dokunuşlarla Robus Smart eko sistemine dahil olabilirler.

Robus Smart ürünleri binlerce ürün içerisinden özel seçilmiş ürünlerdir bunlar arasında Robus Smart için özel üretilmiş konuya özel birçok ürün bulunmaktadır.

Robus Smart ekosistemi ev veya işyeri farketmeksizin her ortamda kullanım kolaylığı sunar. Tek uygulama üzerinden gerekli herşey sağlanabilir.