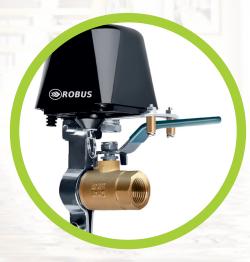

#### **ROBUS SMART ENERJİ SİSTEMLERİ**

Robus Smart ile, Elektrik sisteminizin kontrolü elinizde elektriğinizi sesli komutlar ile yönetebilir genel elektriğinizi oluşturulacak senaryolar ile sınırlayabilirsiniz.

Örneğin voltaj I90 volta düşerse yada 240 volta çıkarsa elektriği kes gibi, ya da kullanılan akım 30 Amperi geçerse gibi.

Evden ya da iş yerinden çıkarken alarmı kurduğumda elektrikler kesilsin gibi senaryolar oluşturulabilir lamba yönetimi, priz yönetimi vb.. sistemlerin yönetimi tamamını istediğiniz şekilde komut edebilir özelleştirebilir yada gözlemleyebilirsiniz.

Anlık , Günlük, Aylık, Yıllık elektrik tüketimlerinizi kayıt altına alabilir istediğinizde bu kayıtlara ulaşabilirsiniz.