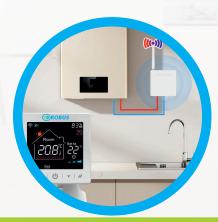

## ROBUS SMART KLİMA - KOMBİ ve ISI KONTROL SİSTEMLERİ

Robus Smart ile Ev ve İşyerlerinde ısı ve nem ölçümleri sağlanıp buna göre kombi , lsı pompası , Klima vb.. gereçler hem otomatik ayarlanabilir hem de cep telefonu üzerinden sesli , uzaktan müdahale ile mekanın ısı seviyesi istenilen seviyeye getirilebilir.

Isının önemli olduğu mekanlarda istenilen ısı aralığıyla ilgili değişiklikler olduğunda bildirimler sağlanabilir. fanlar çalıştırılabilir camlar açtırılabilir vb.. cihazlar devreye sokulabilir. Isı ve nem bilgileri kayıt altına alınarak daha sonra kontrolleri sağlanabilir.