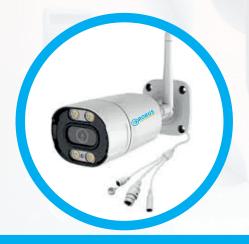

## **ROBUS SMART KAMERA SISTEMLERI**

Robus Smart ile güvenlik kameraları yönetilebilir, herhangi bir sisteme gereksinim duymadan bağımsız çalışabilirler yada diğer sistemler ile Diafon vb.. etkileşime girebilirler.

Alarm vb.. sistemlerden gelen tetiklemeler ile alarm bölgesini tarayıp yetkililere durumla ilgili bilgilendirme , fotoğraf ve video iletebilirler.

Kameralar sabit veya hareketli kameralar olabilir ortama giren insan ve varlıkları takip edebilirler sesli uyarılarda bulunarak Caydırma sağlayabilirler.

Kendi içlerine SD kartlara kayıt yapabildiği gibi Bulut Server veya bağımsız kayıt cihazlarında da kayıtlarını saklayabilirler.

ROBUS SMART İLE
AİLENİZİN GÜVENLİĞİNİ VE
RAHATINI SAĞLARKEN,
ONLARLA DAHA FAZLA ZAMAN
AYIRIN.