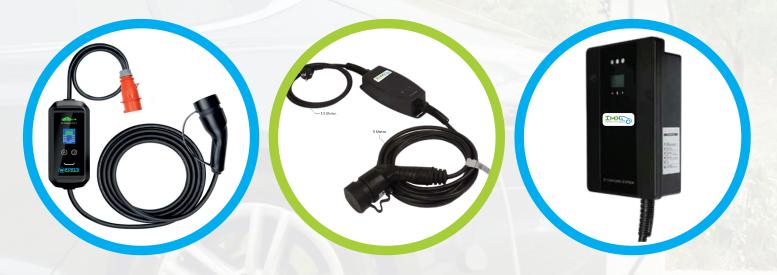

## **ROBUS SMART ARAÇ ŞARJ İSTASYONLARI**

Robus Smart, İmx Araç şarj istasyonları ve mobil şarj cihazları Cep telefonundan kolayca yönetilebildiği gibi bütün değerlere ve kullanım bilgilerine rahatlıkla ulaşılabilir.

Özel güvenlik panoları ile elektrik şeb<mark>ek</mark>esinden kaynaklanabilecek sorunlara karşı da hem şarj cihazınızı hem de arabanızı koruyacaktır.

3.7 km , 7.4 km , Ilkm , 22 km Alternatif akım mobil şarj cihazı ve sabit şarj istasyonları ev ve iş yerlerinde kullanılabilir.