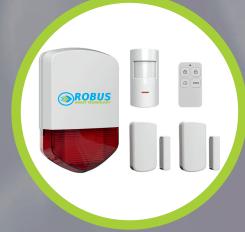

## **ROBUS SMART ALARM SISTEMLERI**

Robus Smart, Alarm sistemleri yüksek güvenlik sunarken, kullanım kolaylığı ile ön plana çıkıyor.

Sesli komutlar ve değişik senaryolar ile alarm sisteminiz eviniz ile etkileşime girebilir.

Telefonunuzdan bütün yetkilendirme ve özellikleri istediğiniz şekilde kolayca ayarlayabilirsiniz.

Alarm sisteminizi ev içi konumda kurduğunuzda evinizi çepe çevre koruyabilirsiniz.

Ev dışı konum<mark>da ku</mark>rduğunuzda bütün sensörleri aktif ederek güvenliğinizi <mark>üst nokta</mark>ya çıkarabilirsiniz.

Alarm sistem<mark>iniz içind</mark>e bulunan Akü – Pil s<mark>ayes</mark>inde elektrik kesintilerinde de Evinizi ve İşyerinizi korumaya devam eder.