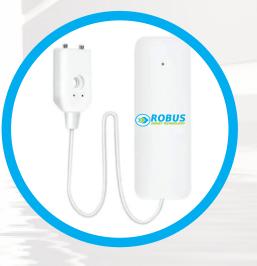

#### **ROBUS SMART SU BASKINI ve TESISAT SISTEMLERI**

Robus Smart ile, Su Kaçağı tespiti , Su seviye tespiti , Suyun yönetilmesi işlemleri kolaylıkla sağlanabilir.

Sesli komutlar ile yönetilebilir özel senaryolar oluşturulabilir.

Örneğin Bodrum katı su bastı, motor çalıştırılıp su tahliyesi sağlanır , banyoda su kaçağı oluştu ev-işyerinin suyu kesilir yetkililere bildirim gider su seviye tespiti ile depo su seviyesi izlenebilir depo su seviyesi düştüğünde pompalar çalışıp yetkililere uyarı gidebilir.

Bahçe sulamaları ayarlanan zamanlarda devreye girip çıkabilir.