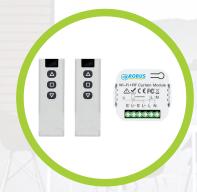

#### **ROBUS SMART PANJUR - KEPENK - PERGOLA SISTEMLERI**

Robus Smart kontrol modülleri ile ev, işyeri ve benzeri ortamda kepenk, panjur ve tenteleri sesli komut ile yönetebilmek, cep telefonundan, uzaktan kumanda ve manuel butonlar ile kolayca yönetilebilmek mümkündür. Oluşturulacak senaryolar ile sistemlerin yönetimi ve birbirleri ile haberleşmesi sağlanabilir.

Örnek olarak panjur, kepenk ve tentelere açılış ve kapanış saati tanımlanabilirken yağmur başlarsa panjurlar kapansın veya rüzgar şiddeti 30 km yi geçerse tente toplansın gibi ayarlanabilir.