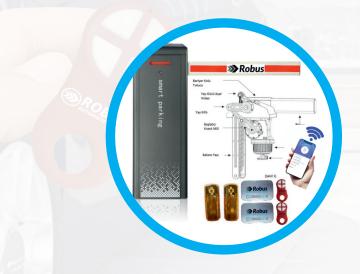

## ROBUS SMART OTOMATIK BAHÇE KAPISI VE BARİYER SİSTEMLERİ

Robus Smart Kapı motorları ve Bariyerleri sesli komutlar ile kontrol edilebildiği gibi cep telefonu üzerinden kullanıcı yetkilendirmeleri ya da kumanda yetkilendirmeleri işlemleri sağlanabilir. Giriş çıkış kayıtları tutulabilir istenildiğinde bir kumanda sistemden kaldırılarak uzaktan kumanda olsa dahi giriş engellenebilir.

Diğer Robus Smart ürünleri ile etkileşime girilerek kapı motoru açılmaya başladığında otopark ışıkları yansın vb.. senaryolar oluşturulabilir. Kapı Motoru ve bariyerler birbiri ile haberleştirilebilir. senkronize çalışma vb.. özellikler sağlanabilir.